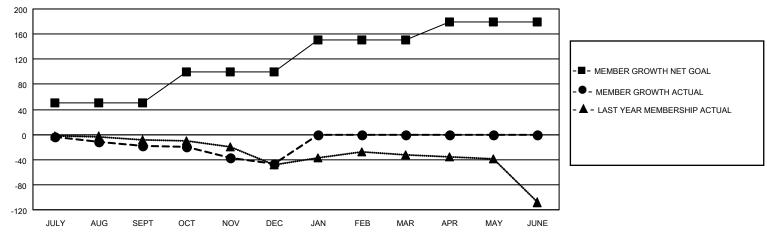

#### GOALS AND ACTUAL MEMBERS CUMULATIVE

| DROPPED CLUBS: 1 |    | 17 CLUBS OF 63 ADDED 1 OR MORE<br>NEW MEMBERS | GENDER DISTRIBUTION  MALE 1,375 (76.35%)  FEMALE 426 (23.65%) |              |     |
|------------------|----|-----------------------------------------------|---------------------------------------------------------------|--------------|-----|
| DROPPED MEMBERS  |    |                                               | PEWALE                                                        | 426 (23.65%) |     |
| DECEASED         | 20 | CLICK HERE FOR CUMULATIVE                     | TOTAL FAMILY UNIT MEMBERS                                     |              | 298 |
| CLUB CANCELLED   | 0  | MEMBERSHIP DATA                               |                                                               | 0.000        | 151 |
| OTHER 66         |    |                                               | FAMILY MEMBERS PAYING HALF DUES                               |              | 191 |
| TOTAL            | 86 |                                               |                                                               |              |     |